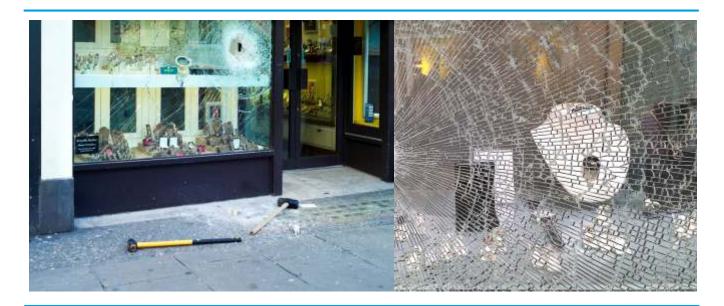

#### SEC-12

SEC-12 film help secure your windows by ensuring that the glass does not shatter, remaining transparent and retaining its overall integrity in the event of an impact, explosion or fire. Ideally suited to covering large glazed expanses, it complies with EU Standard EN 12600.